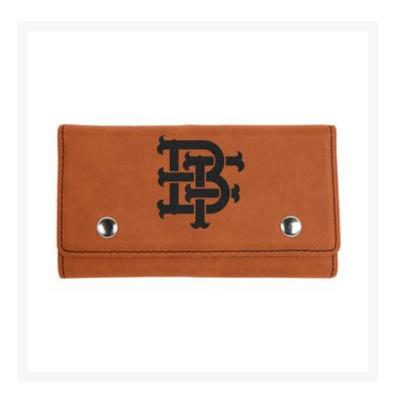

## **Description**

leatherette card and dice set. Comes in a leatherette case, with 2 decks of playing cards and 5 dice. Case has silver snapes. Choose from 10 colorrs. Gift personalizations available. 6.5" W x 3.75" H x 1" D