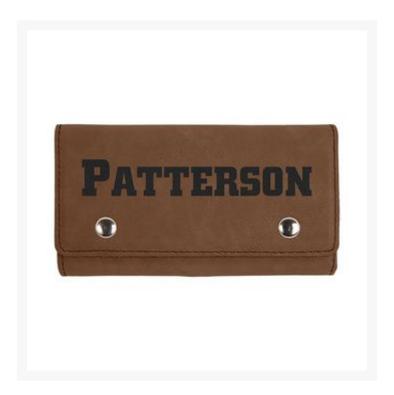

## **Description**

leatherette card and dice set. Comes in a leatherette case, with 2 decks of playing cards and 5 dice. Case has silver snapes. Choose from 10 colorrs. Gift personalizations available. 6.5" W x 3.75" H x 1" D