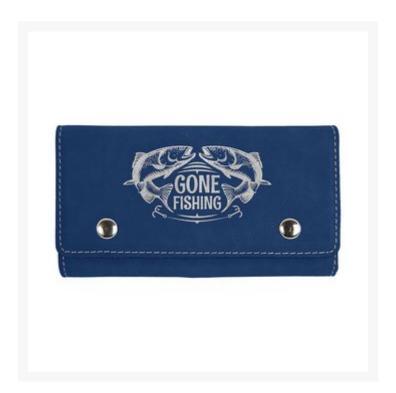

## **Description**

leatherette card and dice set. Comes in a leatherette case, with 2 decks of playing cards and 5 dice. Case has silver snapes. Choose from 10 colorrs. Gift personalizations available. 6.5" W x 3.75" H x 1" D