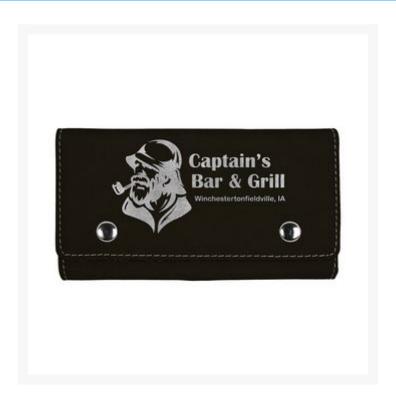

## **Description**

leatherette card and dice set. Comes in a leatherette case, with 2 decks of playing cards and 5 dice. Case has silver snapes. Choose from 10 colorrs. Gift personalizations available. 6.5" W x 3.75" H x 1" D