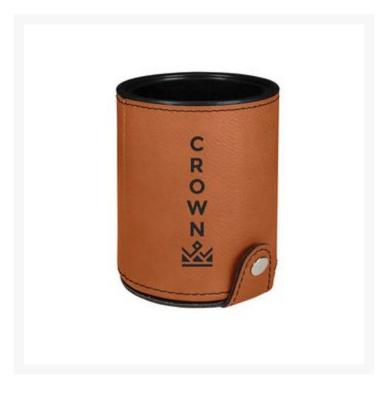

## Description

Game night never looked so good. Our Leatherette Dice Cup comes complete with 5 dice. The cup features a snap closure to keep the dice secure with a soft velvet lining. Perfect for games like Yahtzee, Farkle or Dungeons and Dragons. Choose from several leatherette colors. Gift personalization available. Free setups, free art. 3.125" W x 4" H x 3.125" D