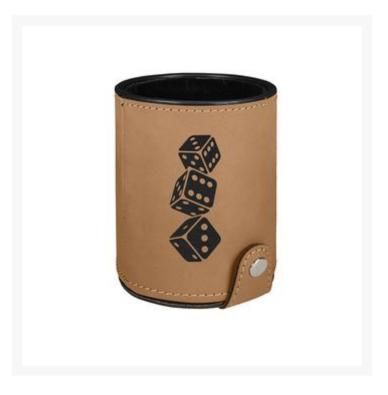

## **Description**

Game night never looked so good. Our Leatherette Dice Cup comes complete with 5 dice. The cup features a snap closure to keep the dice secure with a soft velvet lining. Perfect for games like Yahtzee, Farkle or Dungeons and Dragons. Choose from several leatherette colors. Gift personalization available. Free setups, free art. 3.125" W x 4" H x 3.125" D