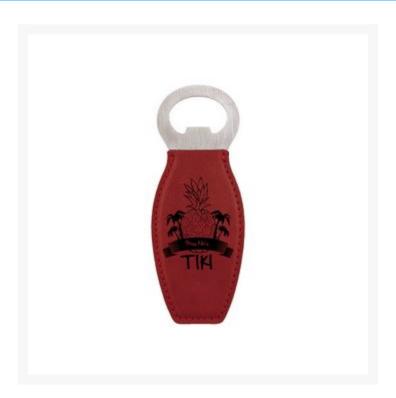

## **Description**

New leatherette bottle opener. Double end opener. Available in 11 color choices., including cork. Not available in Blue. Gift persionalization available. 1.75" W x 4.625" H