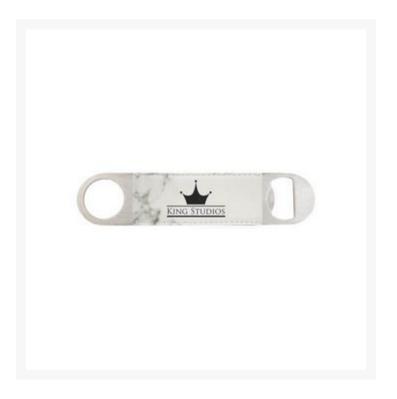

## Description

New White Marble Color! This rectangle double ended leatherette bottle opener has you covered when you need to open that refreshing drink. Now available three new colors; Bamboo, Blue/Silver, and White Marble, plus 10 additional colors. Laser imprint a logo and/or message. Gift personalization offered at an up charge. Available in deep inventory. 1.5" W x 7" H

## **Additional Information**

| Sage product name | Leatherette Bottle Opener                                                                                |
|-------------------|----------------------------------------------------------------------------------------------------------|
| Price             | \$15.20                                                                                                  |
| Color Chart       | No                                                                                                       |
| Keywords          | CM332WM, white marble, rectangle, double end,<br>leatherette, bottle opener, beer, soda, pop, drink, cap |
| Classification    | РАСТ                                                                                                     |