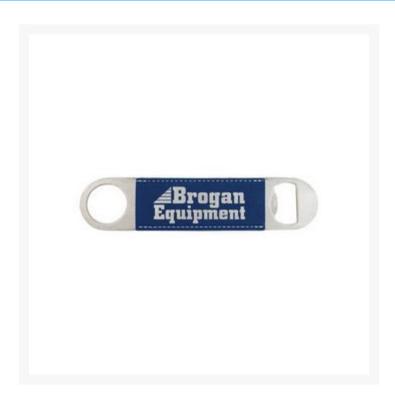

## **Description**

New Blue/Silver Color! This rectangle double ended leatherette bottle opener has you covered when you need to open that refreshing drink. Now available three new colors; Bamboo, Blue/Silver, and White Marble, plus 10 additional colors. Laser imprint a logo and/or message. Gift personalization offered at an up charge. Available in deep inventory. 1.5" W x 7" H