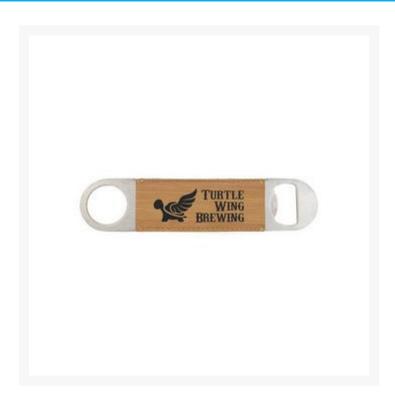

## **Description**

New Bamboo Color! This rectangle double ended leatherette bottle opener has you covered when you need to open that refreshing drink. Now available three new colors; Bamboo, Blue/Silver, and White Marble, plus 10 additional colors. Laser imprint a logo and/or message. Gift personalization offered at an up charge. Available in deep inventory. 1.5" W x 7" H