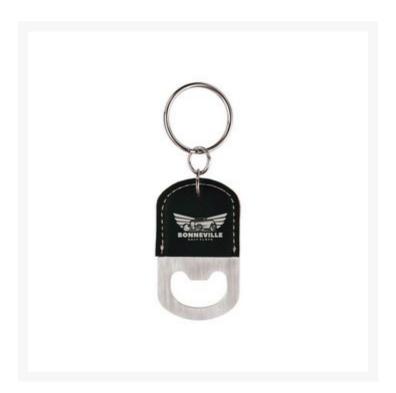

## **Description**

New leatherette keychain with a dual purpose. This keychan features a rounded bottle opener. Not available in cork. Available in 12 color options. Gift personalizations available.  $2.5^{\circ}$  W x  $1.5^{\circ}$  H