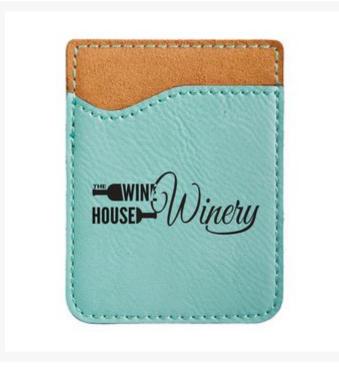

## Description

Teal executive leatherette mobile phone wallet has an elegant look and can hold up to two credit cards and some cash. 3M Adhesive backing on wallet to stick to phone. 2.375" W x 3.125" H