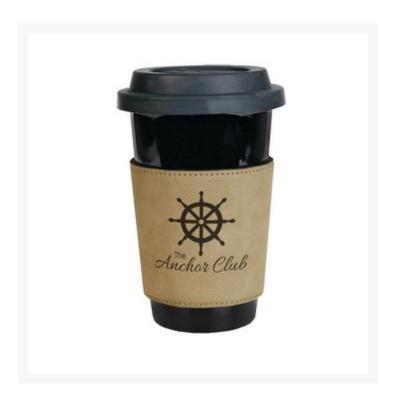

## **Description**

Light brown leatherette mug sleeve brings a touch of class to the everyday beverage (mug not included). Laser Engraved; Gift Personalization additional cost. 5" W  $\times$  3" H