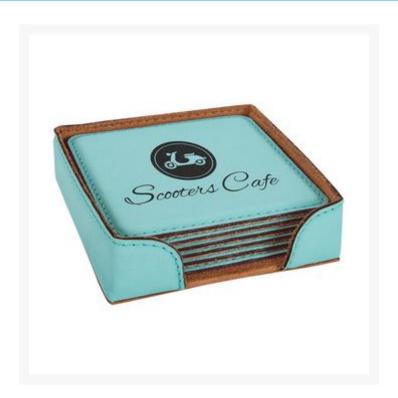

## **Description**

Square teal leatherette coasters with stitched edges and lasered imprint. Comes in a set of 6 coasters with a leatherette coaster holder to match.  $4" W \times 1.25" H$ 