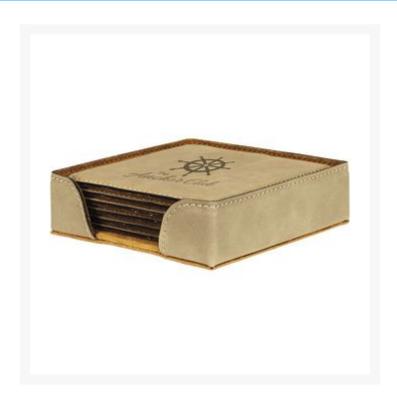

## **Description**

Square light brown leatherette coasters with stitched edges and lasered imprint. Comes in a set of 6 coasters with a leatherette coaster holder to match. Laser Engraved; Gift Personalization additional cost.  $4" W \times 1 1/4" H$ 