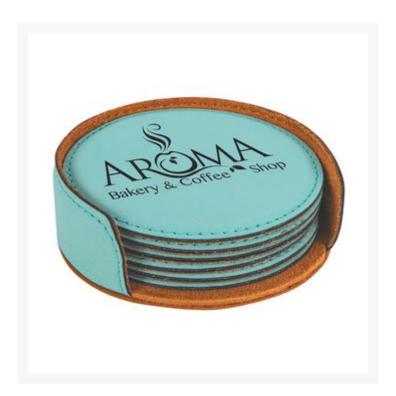

## **Description**

Round teal leatherette coasters with stitched edges and lasered imprint. Comes in a set of 6 coasters with a beautiful leatherette coaster holder to match. 4" W x 1.25" H