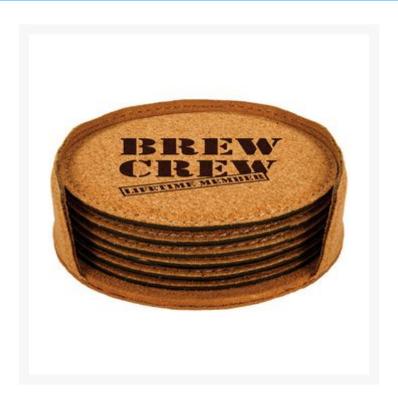

## **Description**

Round teal leatherette coasters with stitched edges and lasered imprint. Comes in a set of 6 coasters with a beautiful leatherette coaster holder to match. 4" W x 1.25" H

## **Additional Information**

| Sage product name | Cork Round 6-Coaster Set                                        |
|-------------------|-----------------------------------------------------------------|
| Price             | \$114.00                                                        |
| Color Chart       | No                                                              |
| Keywords          | Round, Moisture Absorbent, Tabletop Protector,<br>Stitched Edge |
| Classification    | PACT                                                            |