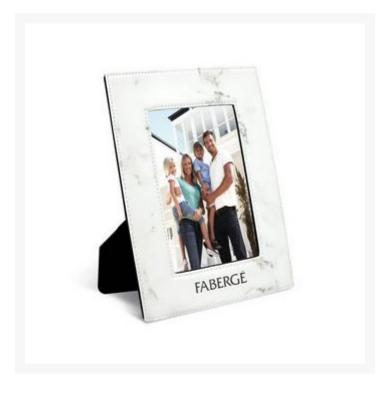

## Description

New Color! Make a lasting impression with a Leatherette gift frame. This white marble leatherette handcrafted frame holds a 4x6 photo. It features fine stitched detail, a glass insert and black velvet easel/hanger. Additional colors and sizes offered. Gift personalization not included. 6.75" W x 8.75" H