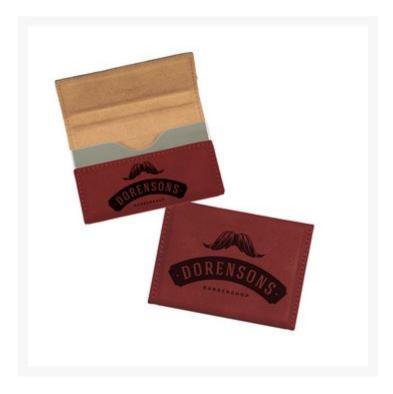

## Description

Sleek rose leatherette hard card case with magnetic closure. Laser Engraved; Gift Personalization additional cost. 3 3/4" W x 2 3/4" H