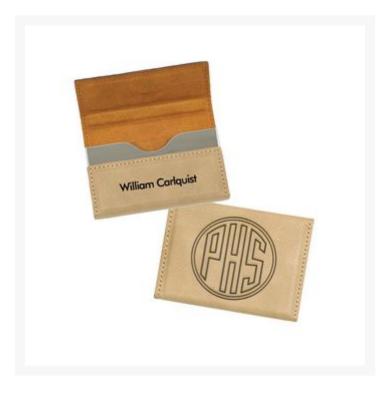

## Description

Sleek light brown leatherette hard card case with magnetic closure. Laser Engraved; Gift Personalization additional cost. 3 3/4" W x 2 3/4" H