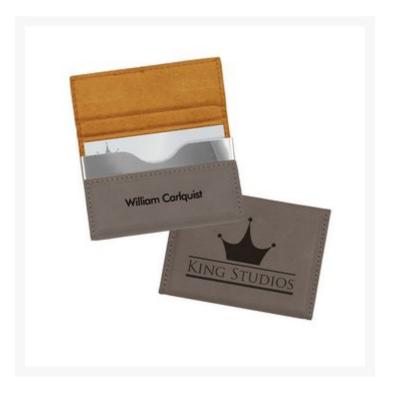

## Item# PACT-RCM243G19R

\$18.95 As low as \$14.00 Contact Number: 800-875-1725 Email : info@flexipr omo-

## Description

Sleek grey leatherette hard card case with magnetic closure. Laser Engraved; Gift Personalization additional cost. 3 3/4" W x 2 3/4" H

## **Additional Information**

| Sage product name | Leatherette Hard Business Card Case - Grey                                                                                                                                                             |
|-------------------|--------------------------------------------------------------------------------------------------------------------------------------------------------------------------------------------------------|
| Price             | \$18.95                                                                                                                                                                                                |
| Color Chart       | No                                                                                                                                                                                                     |
| Keywords          | Card Case, Business, Wallet, Card holder, Leatherette<br>Gifts, Gift, Leatherette, Laser, Trophy, trophies,<br>commemorative, recognition, sports, premier,<br>corporate, gift, achievement, wholesale |
| Classification    | PACT                                                                                                                                                                                                   |