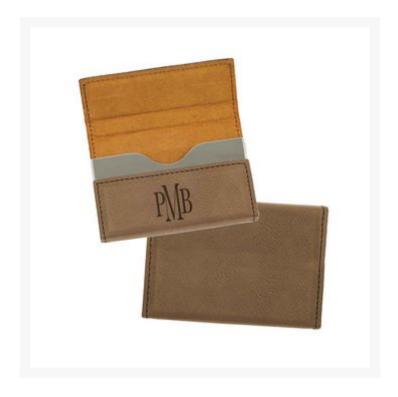

## Description

Sleek dark brown leatherette hard card case with magnetic closure. Laser Engraved; Gift Personalization additional cost. 3 3/4" W x 2 3/4" H