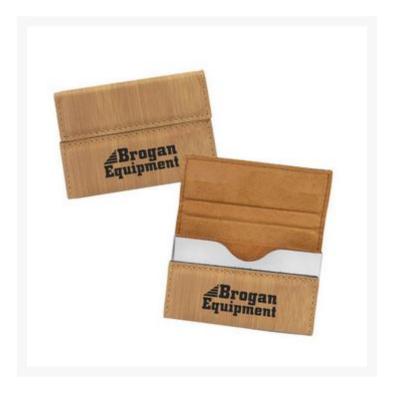

## Description

NEW COLOR! This leatherette hard case business card holder with magnetic closure is now available in a Bamboo color option (shown). This makes the perfect executive gift for business cards and/or credit cards. Offered in 12 color options. Laser imprint a logo and/or message. One location included. Optional second imprint location offered. Personalization available at an up charge. Available in deep inventory. 3.75" W x 2.75" H

## **Additional Information**

| Sage product name | Leatherette Hard Business Card Case                                                                       |
|-------------------|-----------------------------------------------------------------------------------------------------------|
| Price             | \$18.95                                                                                                   |
| Color Chart       | No                                                                                                        |
| Keywords          | CM243BB, bamboo, business card, case, magnetic closure, credit card, holder, leatherette, personalization |
| Classification    | РАСТ                                                                                                      |