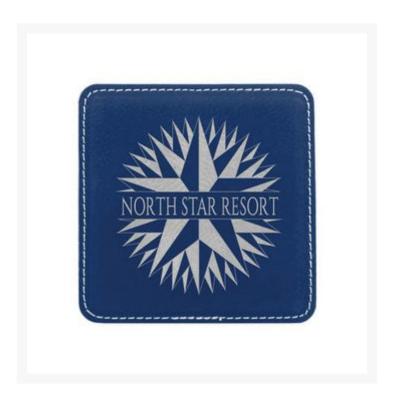

## **Description**

NEW COLOR! This 4' square leatherette single coaster is available in a Blue Silver option. Also available in 12 additional colors. Laser imprint with logo and/or message. Gift personalization offered at an up charge. Available in deep inventory.  $4" W \times 4" H$ 

## **Additional Information**

| Sage product name | Leatherette Square Coaster                                         |
|-------------------|--------------------------------------------------------------------|
| Price             | \$13.80                                                            |
| Color Chart       | No                                                                 |
| Keywords          | Coaster, blue, silver, single, individual, square, 4", leatherette |
| Classification    | PACT                                                               |