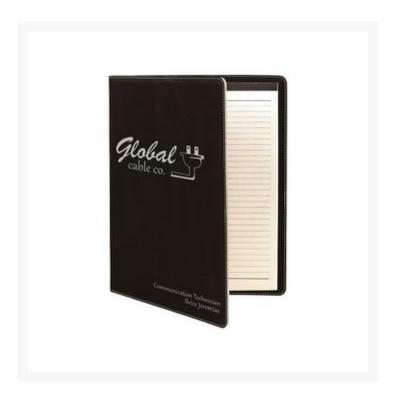

## **Description**

Executive black/silver leatherette portfolio with notepad. Sleek leatherette finish, business card pocket and elastic center band for pen. Includes 50 page notepad. 7" W x 9" H