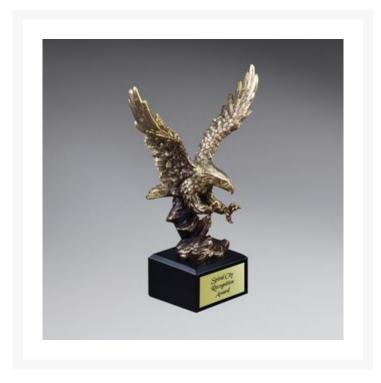

## Description

Gold Antique Finish Resin Cast Eagle Landing. Eagles have polished gold antique finish. Laser Engraved. 6 1/2" W x 9 3/4" H

## **Additional Information**

| Sage product name | Gold Antique Finish Resin Cast Eagle Landing - Small                                                                      |
|-------------------|---------------------------------------------------------------------------------------------------------------------------|
| Price             | \$141.48                                                                                                                  |
| Color Chart       | No                                                                                                                        |
| Keywords          | Polished Antique Finish, Resin Cast, Eagle Landing, Cube<br>Base, Recognition, Achievement, Gold Finish, Contrast<br>Base |
| Classification    | PACT                                                                                                                      |