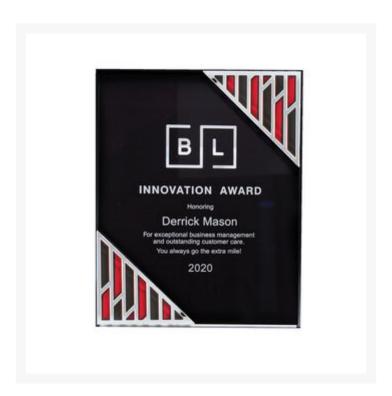

## **Description**

Sharp black Lucite plaque with cut out mirror corners revealing windows of silver and black. Laser Engraved.  $8" W \times 10" H \times 7/8" D$ 

## **Additional Information**

| Sage product name | Black Back Acrylic with Red Accent and Mirror Corner                                        |
|-------------------|---------------------------------------------------------------------------------------------|
| Price             | \$95.95                                                                                     |
| Color Chart       | No                                                                                          |
| Keywords          | Commemorative, Recognition, Premier, Corporate, Gift, Achievement, Award, Awards, Executive |
| Classification    | PACT                                                                                        |