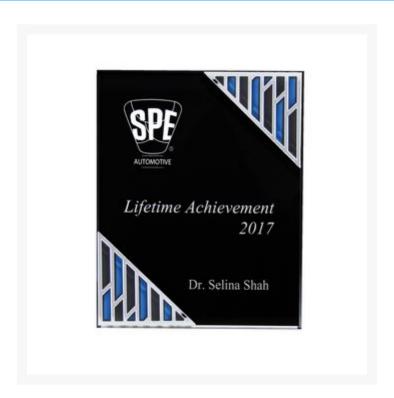

## **Description**

Sharp black Lucite plaque with cut out mirror corners revealing windows of blue and black. Laser Engraved.  $8" W \times 10" H \times 7/8" D$ 