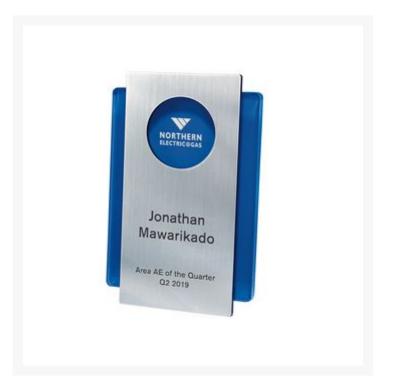

## Description

Layered plaque features a silver plate with cut-out circle atop a Lucite plaque with blue background for a striking contemporary design. Includes imprint through background in circle area and on front of plate. Laser Engraved; Digi-Color imprint available -- add DC prefix to item number with pricing as shown -- orders less than 6 incur less than minimum charge. 6 1/2" W x 10" H x 3/4" D