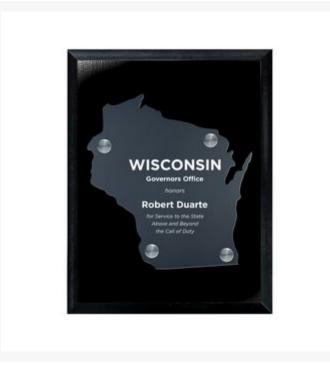

## Description

Frosted acrylic state cut out, mounted on an ebony board with silver standoffs. Creates a beautiful shadowing effect. All 50 states available. State indicated using 2-letter abbreviation as suffix. Wisconsin. Laser Engraved. 7" W x 9" H x 1 3/4" D

## **Additional Information**

| Sage product name | Frosted Acrylic WI State Cutout on Black Plaque                                                               |
|-------------------|---------------------------------------------------------------------------------------------------------------|
| Price             | \$80.02                                                                                                       |
| Color Chart       | No                                                                                                            |
| Keywords          | Commemorative, Recognition, Premier, Corporate, Gift,<br>Achievement, Award, Awards, Executive, state, plaque |
| Classification    | PACT                                                                                                          |