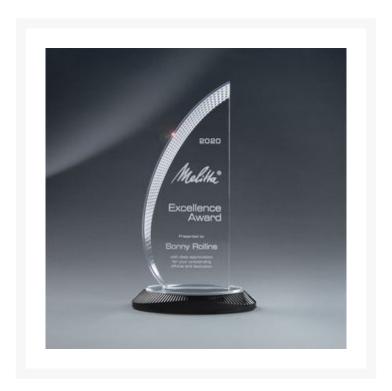

## **Description**

A NEW exclusive Pacesetter Awards design. Thick Lucite in a sweeping curve, sail tower design with concentric carved patterns decorating the edges. All sitting on a textured black Lucite base. Laser Engraved. Individually packaged in Standard Presentation Box.  $2\,3/4$ " W x  $9\,5/8$ " H x 2" D