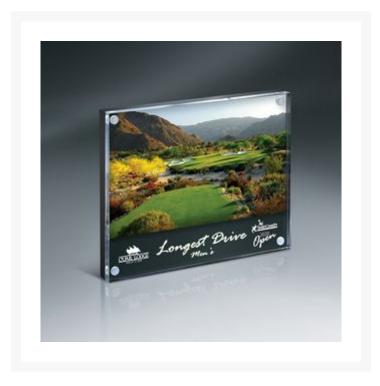

## Description

For 6" x 4" Insert with 6" x 1" Lasered Area. Your message card or photo trapped between two Lucite pieces with easy-snap powerful magnets. Laser Engraved; Digi-Color imprint available -- add DC prefix to item number with pricing as shown -- orders less than 6 incur less than minimum charge. 6" W x 5" H x 3/4" D