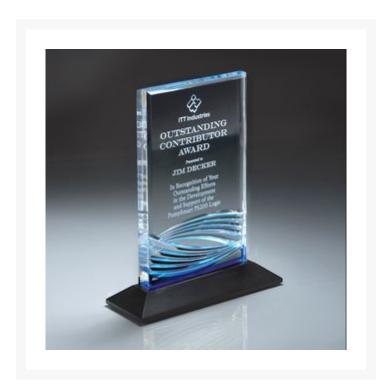

## **Description**

Gentle Wave Award features your custom imprint and eye-catching blue color flowing through chiseled accents near the ebony black wood base. Laser Engraved; Digi-Color imprint available -- add DC prefix to item number with pricing as shown -- orders less than 6 incur less than minimum charge. 6 1/2" W x 7 3/4" H x 2 1/2" D

## **Additional Information**

| Sage product name | Large Blue Gentle Wave on Ebony Wood Base                                                                                                       |
|-------------------|-------------------------------------------------------------------------------------------------------------------------------------------------|
| Price             | \$118.20                                                                                                                                        |
| Color Chart       | No                                                                                                                                              |
| Keywords          | Large, Gentle Wave Accent, Transparent Lucite Panel,<br>Rectangle Panel, Reflective Color, Contrast Rectangle<br>Base, Recognition, Achievement |
| Classification    | PACT                                                                                                                                            |