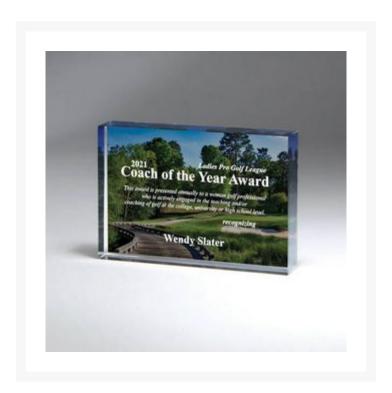

## **Description**

NEW! The Link Series is a mix of Lucite golf styles awards for any corporate outing or golf event. The Golf Cart Trail is a simple but modern Lucite tablet with a Digi Color golf scene. Two sizes offered. Laser imprint. Minimum order size is 6 pieces.  $7" \text{ W} \times 5" \text{ H} \times 1" \text{ D}$ 

## **Additional Information**

| Sage product name | Golf Course Tablet                                                                                      |
|-------------------|---------------------------------------------------------------------------------------------------------|
| Price             | \$68.50                                                                                                 |
| Color Chart       | No                                                                                                      |
| Keywords          | Golf, course, tablet, lucite, acrylic, golf scene, corporate, golf outing, digi color, golf cart, trail |
| Classification    | PACT                                                                                                    |