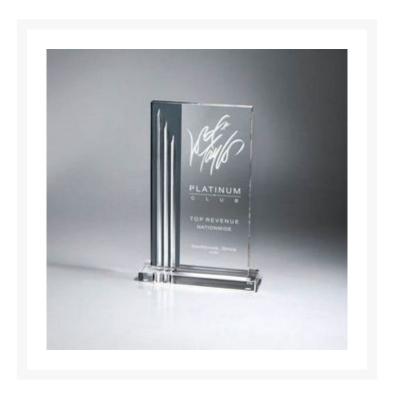

## **Description**

NEW! The Lucite Ascension Towers is a rectangle shape award that features an accented Gun Metal color and several deep polished vertical grooves that extend to the complementary base. Available in three sizes; small, medium and large. Exclusive Made in the U.S.A design. Also available in Clear (shown CD1042). 6" W x 9" H x 1.5" D