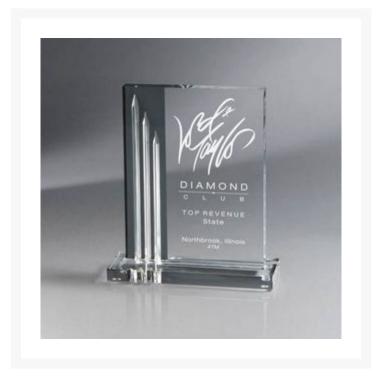

## Description

NEW! The Lucite Ascension Towers is a rectangle shape award that features an accented Gun Metal color and several deep polished vertical grooves that extend to the complementary base. Available in three sizes; small, medium and large. Exclusive Made in the U.S.A design. Also available in Clear (shown CD1042). 6" W x 7" H x 1.5" D

## **Additional Information**

| Sage product name | Ascension Tower, Clear with Gunmetal Small                                          |
|-------------------|-------------------------------------------------------------------------------------|
| Price             | \$100.54                                                                            |
| Color Chart       | No                                                                                  |
| Keywords          | CD1043A, CD1042, gun metal, clear, rectangle, ascension tower, grooved lines, award |
| Classification    | РАСТ                                                                                |