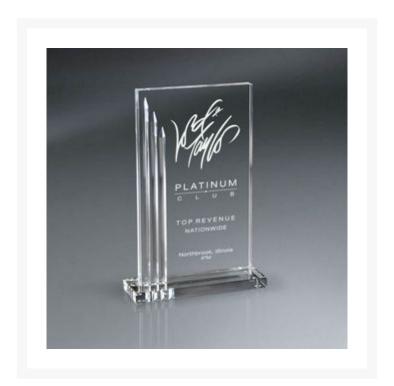

## **Description**

NEW! The Lucite Ascension Towers is a rectangle shape award that features several deep polished vertical grooves that extend to the complementary base. Available in three sizes; small, medium and large. Exclusive Made in the U.S.A design. Two variations; Clear (shown CD1042) or accented with a Gun Metal color (CD 1043). Digi Color imprint option offered for clear award add (DCCD1042); Digi color orders less than 6 pieces incur a less than minimum charge.  $6" W \times 9" H \times 1.5" D$ 