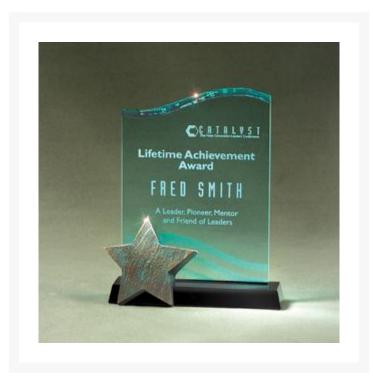

## Description

Sculptured Jade Green Lucite comes together with patina bronze to fashion an award with sophistication and contour. 6.5" W x 8" H x 1.5" D