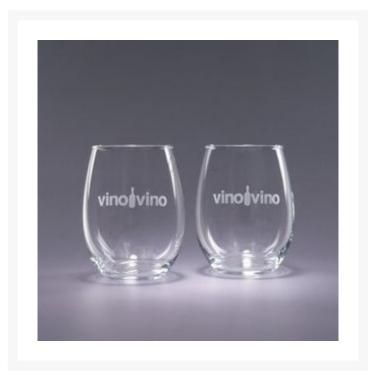

## Description

This Traveler Series glass set comes in a sophisticated traveler gift box that features a custom label, soft-touch coating and a pop-up handle that tucks away nicely when not in use. 4.5" H x 3.5" W