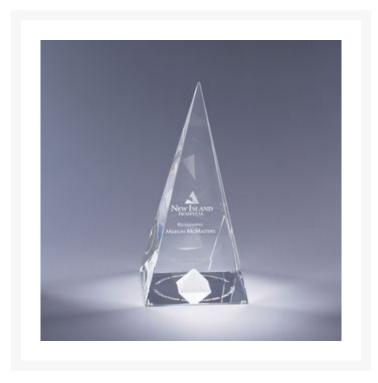

## Description

Dramatic and inspired, this optic crystal award features a pyramid within a pyramid that adds a fresh element to a classic design. An enduring symbol designed expressly for enduring achievers. 10" H x 4.75" W x 4.75" D