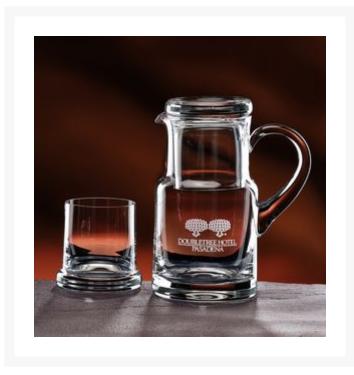

## Description

The Executive Crystal Water Set is classy, clever, contemporary and functional. A refreshing accent for the office or boardroom. It features a pitcher with a 3"x 3" water glass. 7" H x 3" W