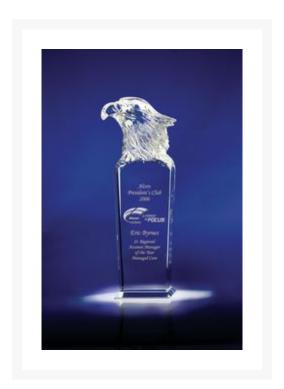

## **Description**

Made of solid optic crystal, this piece appears strong with its prominent shoulders that echo the subject and enhance the powerful imagery. A creature known for its unparalleled eyesight, this hefty award is rightfully presented to those possessing an equally keen vision. 10.25" H x 3.5" W