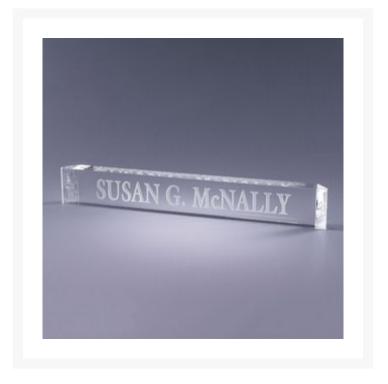

## Description

Now in flawless optic crystal, our Director's nameplate will add status to the name it displays. Each is deeply etched in distinctive Roman style letters that appear to float within the crystal. 12" L x 2" W