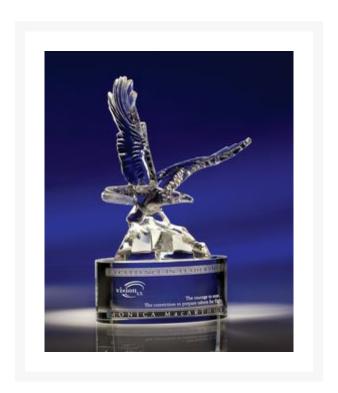

## **Description**

A symbol of grace and beauty, our very stately eagle is well-suited for high flying achievers. Perched upon its optic crystal base, this full-lead eagle makes an impressive statement. Complies with Prop 65. 10" H  $\times$  5.5" W

## **Additional Information**

| Price           | \$321.40                                                                                                                                                                                    |
|-----------------|---------------------------------------------------------------------------------------------------------------------------------------------------------------------------------------------|
| Color Chart     | No                                                                                                                                                                                          |
| Keywords        | Bird In Flight, 24% Full Lead Crystal, Oval Base, Thick<br>Base, Raised Base, Self Standing, Optic Crystal,<br>Achievement, Recognition, Transparent, Glass, Bald<br>Eagle, Faceted, Trophy |
| Classification  | JCC                                                                                                                                                                                         |
| Awards Category | Crystal                                                                                                                                                                                     |