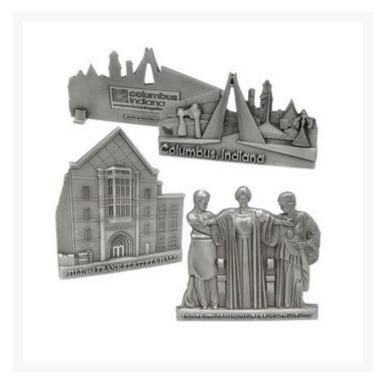

## **Description**

Great for new building ground breaking's, historic sites, manufacturing plants and sports arenas. An optional permanently affixed glass capsule can be filled with sand, soil, sawdust or other small particles. This medallion is available in 3"x2.25" or equivalent dimension. Contact factory for up-to-date 3D Tooling charges. Two-Dimensional IMC Express®: no charge.

## **Additional Information**

| Price           | \$49.30                                                                                                                                                        |
|-----------------|----------------------------------------------------------------------------------------------------------------------------------------------------------------|
| Color Chart     | No                                                                                                                                                             |
| Keywords        | Stand Up, Historic Site, Sport Arena, Pewter Base,<br>Custom, Achievement, Accomplishment,<br>Acknowledgement, Recognition, Appreciation, Merit,<br>Excellence |
| Classification  | IND                                                                                                                                                            |
| Awards Category | Medallions / Medals                                                                                                                                            |