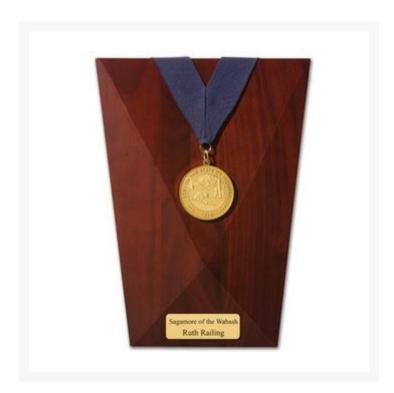

## **Description**

Enhance your medal with one of our stock cherry finish plaques. Our Medal Mounts incorporate stylish design angles, enhancing our award winning cast and die-struck products. Minimums must be met for casting

or die struck items, and prices do NOT include the medal. Each plaque is individually boxed. Engraving plates are optional.  $9"\ W\ x\ 12"\ H$ 