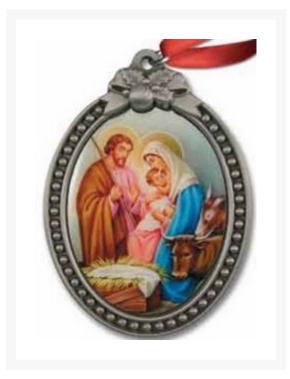

## Description

Four color printed and domed stock design inserts are applied to a classic ornament housing. Pricing for these ornaments include the silver tinsel cord and red holiday envelope. Please call for more pouch color