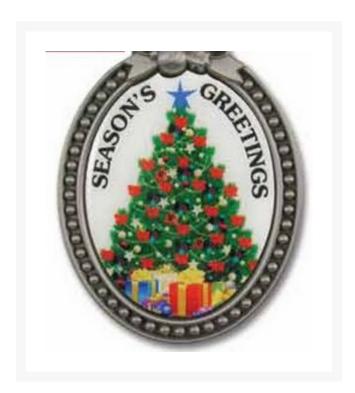

## **Description**

Four-color printed and domed stock design inserts are applied to a classic ornament housing. These ornaments are customized with clean, crisp and refined laser engraved reverse side imprint. Pricing includes

a silver tinsel cord and red envelope. Please call for more pouch color options. Laser cut gift boxes for one or more ornaments are also available, please call for details.

## **Additional Information**

| Price           | \$0.00                                                                                                                                                |
|-----------------|-------------------------------------------------------------------------------------------------------------------------------------------------------|
| Color Chart     | No                                                                                                                                                    |
| Keywords        | Domed Stock, Christmas Tree, Season's Greetings,<br>Tinsel Cord, Oval, Classic Housing, Christmas Tree<br>Decoration, Hanging Decoration, Tree Hanger |
| Classification  | IND                                                                                                                                                   |
| Awards Category | Ornaments                                                                                                                                             |