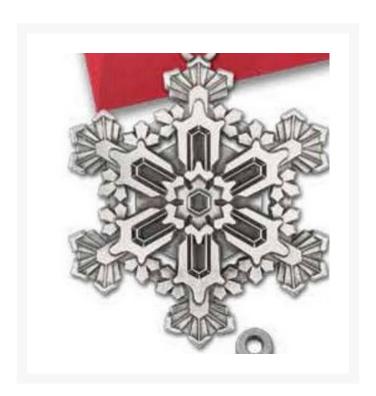

## **Description**

These ornaments include the gold or silver tinsel cord and red holiday envelope. Laser cut gift boxes for one or more ornaments are available, please call for details. Please call for more pouch color options.

## **Additional Information**

| Price           | \$0.00                                                                                        |
|-----------------|-----------------------------------------------------------------------------------------------|
| Color Chart     | No                                                                                            |
| Keywords        | Pewter, Snowflake, Tinsel Cord, Christmas Tree<br>Decoration, Hanging Decoration, Tree Hanger |
| Classification  | IND                                                                                           |
| Awards Category | Ornaments                                                                                     |