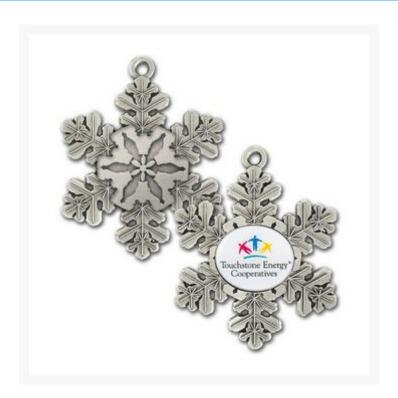

## **Description**

Includes silver tinsel cord and red holiday envelope.

## Additional Information

| Price           | \$0.00                                                                                                |
|-----------------|-------------------------------------------------------------------------------------------------------|
| Color Chart     | No                                                                                                    |
| Keywords        | Pewter, Snowflake, Tinsel Cord, Christmas Tree<br>Decoration, Hanging Decoration, Tree Hanger, Insert |
| Classification  | IND                                                                                                   |
| Awards Category | Ornaments                                                                                             |